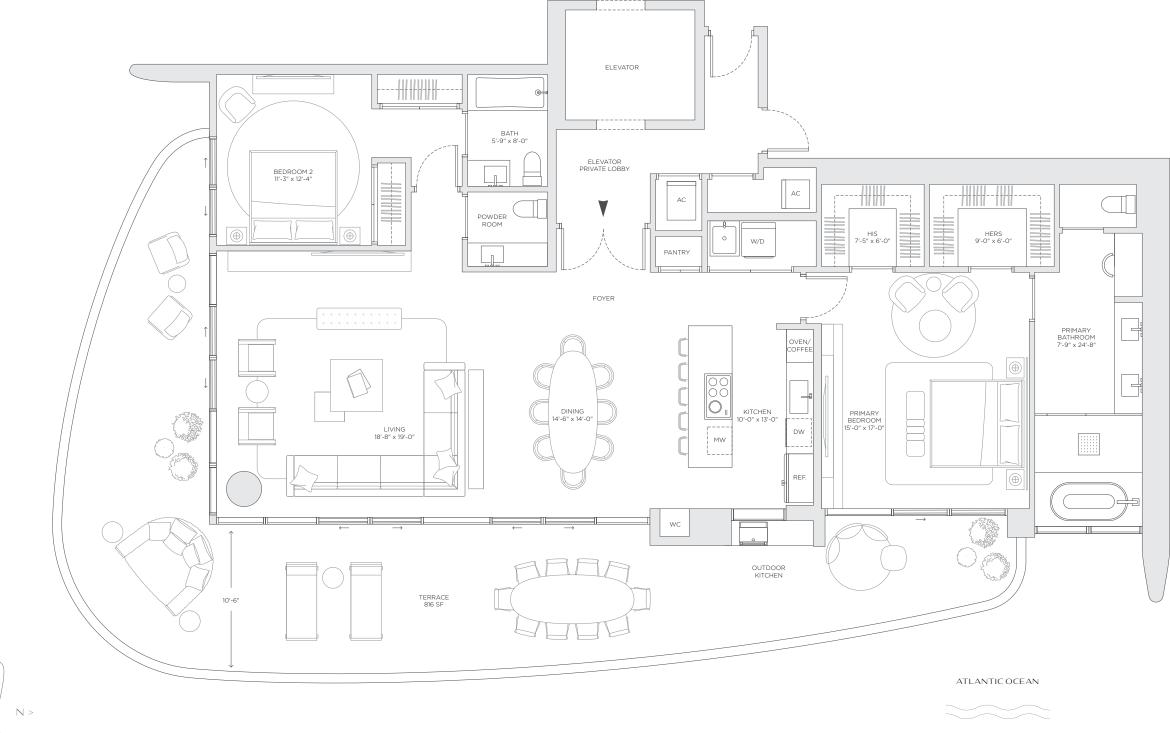

## - RESIDENCES ----

FLOOR PLAN

**BISCAYNE BAY** 

 ORAL REPRESENTATIONS CANNOT BE RELIED UPON AS CORRECTLY STATING REPRESENTATIONS, MAKE REFERENCE TO THIS BROCHURE AND TO THE DOCUMENTS REQUIRED BY SECTION 718.503, FLORIDA STATUTES, TO BE FURNISHED BY A DEVELOPER. TO A BUYER OR LESSEE. All square footages and dimensions, including (without limitation) ceiling heights, are estimates based on preliminary plans and will vary with actual construction. All floor plans, specifications and other development plans are proposed and conceptual only and are subject to change and will not necessarily accurately reflect the final plans and specifications. Stated square footages and dimensions are measured to the exterior boundaries of the exterior walls and the centerline of interior demising walls between units and in fact vary from the square footages and dimensions that would be determined by using the description and definition of the "Unit" set forth in the Declaration, which generally only includes the interior airspace between the perimeter walls and excludes all interior structural components and other common elements or shared facilities. The method of measurement used herein is generally found in sales materials and is provided to allow a prospective buyer to compare the Unit determined as set forth in the Declaration refer to the prospectus documents. Measurements of rooms set forth on this floor plan are generally taken at the farthest points of each given room (as described above and as if the room were a perfect rectangle), without regard for any cutouts, soffits or other variations. Accordingly, the interior air space dimensions of the actual room will be smaller than the product obtained by multiplying the stated length and width. Terraces and other exterior areas are not part of the Unit.

| 2 BEDROOMS    | INTERIOR | 1,997 SQ. FT. | 186 SQ. M. |
|---------------|----------|---------------|------------|
| 2.5 BATHROOMS | EXTERIOR | 816 SQ. FT.   | 76 SQ. M.  |
|               | TOTAL    | 2,813 SQ. FT. | 262 SQ. M. |