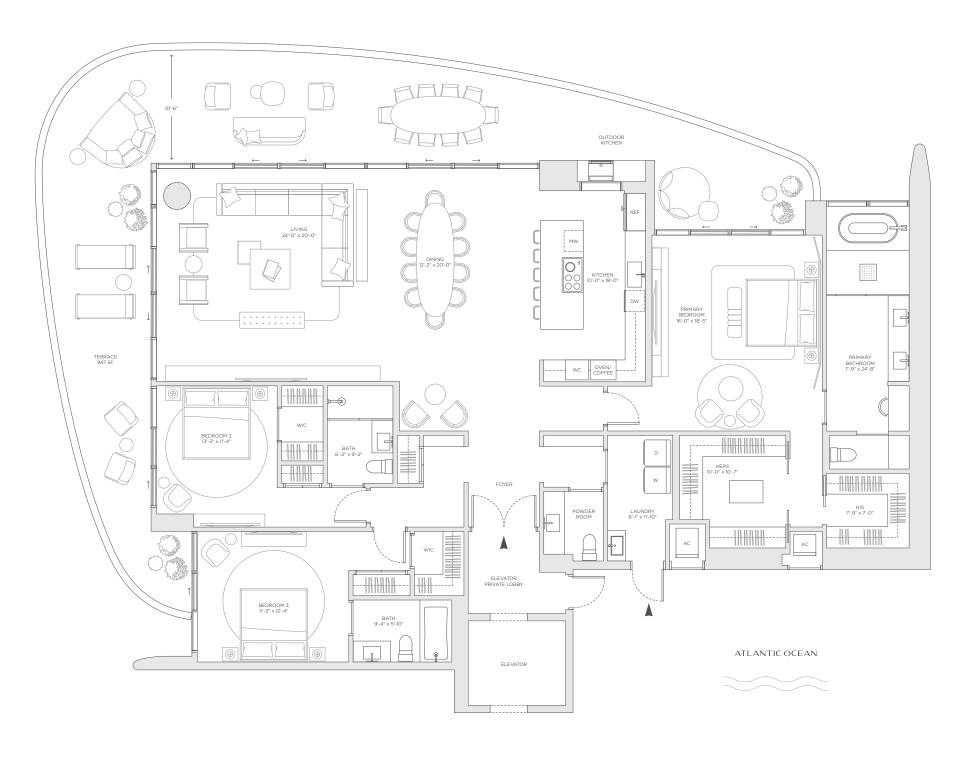

## RESIDENCE 02

3 BEDROOMS
3.5 BATHROOMS

| INTERIOR | 2,814 SQ. FT. | 261 SQ. M. |
|----------|---------------|------------|
| EXTERIOR | 947 SQ. FT.   | 88 SQ. M.  |
| TOTAL    | 3,761 SQ. FT. | 349 SQ. M. |