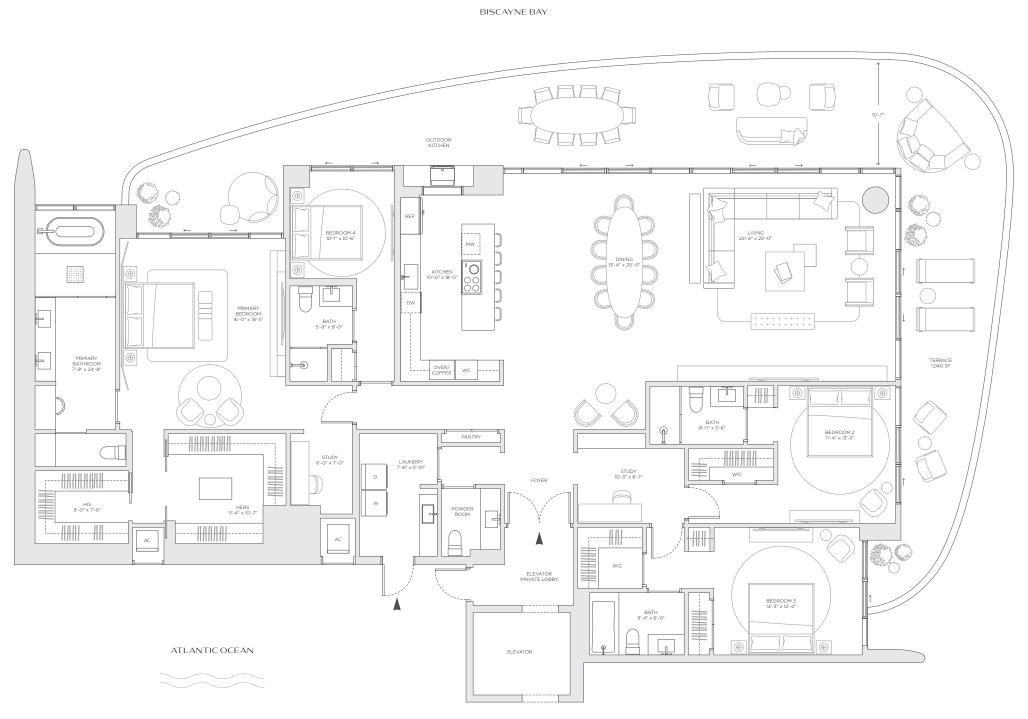

## RESIDENCE 01

4 BEDROOMS

4.5 BATHROOMS

| INTERIOR | 3,302 SQ. FT. | 307 SQ. M. |
|----------|---------------|------------|
| EXTERIOR | 1,040 SQ. FT. | 97 SQ. M.  |
| TOTAL    | 4,342 SQ. FT. | 404 SQ. M. |