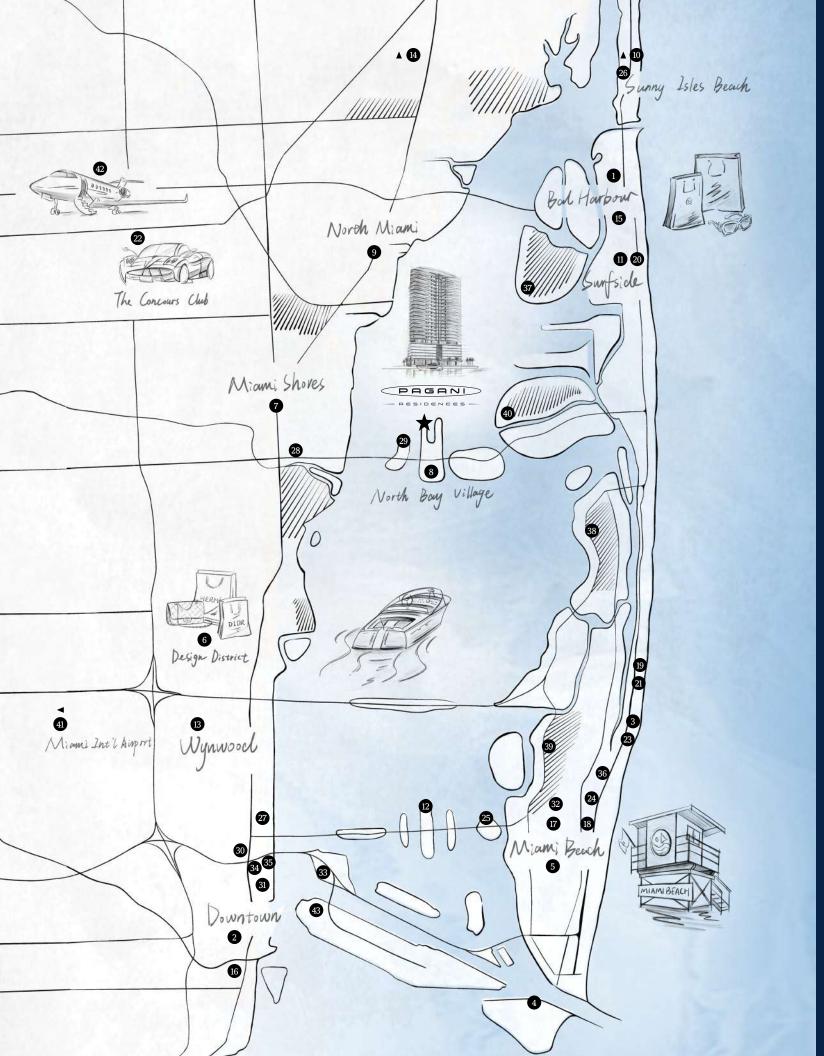

RESIDENCES

NEIGHBORHOOD MAP

North Bay Village, an enclave of security and privacy, offers some of the most amazing views in all of Miami. Surrounded by large bodies of water, North Bay Village offers breathtaking panoramas from east to west. North Bay Village is for those who enjoy the quick journey as much as the destination.

### NEIGHBORHOODS 1 Bal Harbour 2 Downtown Miami 3 Faena Arts District 4 Fisher Island 5 Miami Beach 6 Miami Design District 7 Miami Shores 8 North Bay Village 9 North Miami 10 Sunny Isles Beach 11 Surfside 12 Venetian Islands <sup>13</sup> Wynwood Art District SHOPPING 4 Aventura Mall 15 Bal Harbour Shops

- <sup>16</sup> Brickell City Centre
- 17 Lincoln Road Mall

### SOCIAL CLUBS

## 18 Casa Tua

- 19 Fontainebleau Resort
- 20 Four Seasons Hotel at The Surf Club
- 21 Soho Beach House
- 22 The Concours Club
- <sup>23</sup> The Miami Beach EDITION
- 24 The Setai Miami Beach
- 25 The Standard Hotel & Spa

# POINTS OF INTEREST

### MARINAS

- 26 Haulover Marine Center
- 27 Mega Yacht Marina
- 28 North Beach Marina (Dry Dock)
- 29 Pelican Harbor Marina

### MUSEUMS/ENTERTAINMENT -

- 30 Adrienne Arsht Center for the Performing Arts
- 31 Kaseya Center
- 32 Miami Beach Convention Center
- 33 Miami Children's Museum
- 34 Phillip & Patricia Frost Museum of Science
- <sup>35</sup> Pérez Art Museum Miami (PAMM)
- <sup>36</sup> The Bass Museum of Art

### GOLF COURSES

- 37 Indian Creek Country Club
- 38 La Gorce Country Club
- <sup>39</sup> Miami Beach Golf Club
- 40 Normandy Shores Golf Course

### AIRPORTS & PORTS

- 4 Miami International Airport
- 42 Miami-Opa Locka Executive Airport
- 43 PortMiami

- RESIDENCES -

SITE ADDRESS

7940 West Drive North Bay Village, Miami, FL 33141