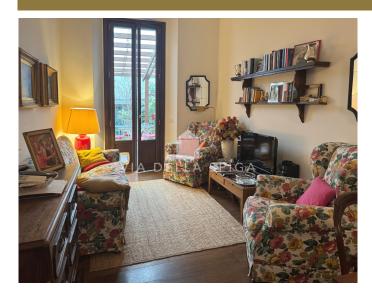

## **DESCRIPTION:**

Porta Venezia Area. In Liberty building renovated with elegant common parts, bright garden floor apartment, 87 sqm. Entrance hall, living room with open kitchen, 2 bedrooms, bathroom. Property enriched by a garden of exclusive ownership, directly connected to the living room. Annual rent € 30,000 + annual expenses Energy class G. Very central and well served area, 10 minutes walk from the Duomo, Quadrilatero della moda and Parco Montanelli, connected with MM1 Porta Venezia and MM4.