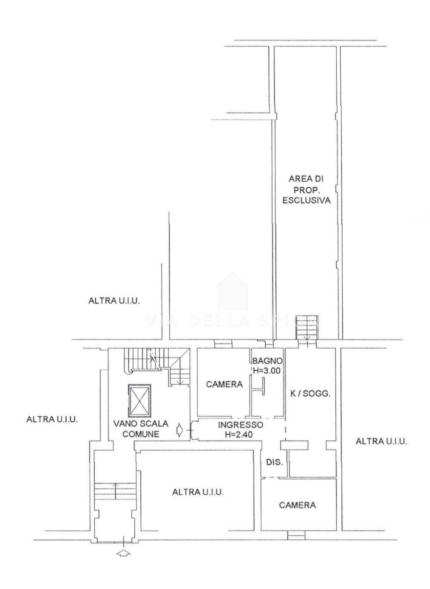

| 3           |
| Bedrooms      | 2           |
| Bathrooms     | 1           |
| Energy rating | G           |
| Floor         | Garden      |
| Garden        | yes         |
|               |             |

## **DESCRIPTION:**

Porta Venezia Area. In Liberty building renovated with elegant common parts, bright garden floor apartment, 87 sqm. Entrance hall, living room with open kitchen, 2 bedrooms, bathroom. Property enriched by a garden of exclusive ownership, directly connected to the living room. Annual rent € 30,000 + annual expenses Energy class G. Very central and well served area, 10 minutes walk from the Duomo, Quadrilatero della moda and Parco Montanelli, connected with MM1 Porta Venezia and MM4.



Frame the QRCODE to view the property on our website





## **PLANIMETRY 1:**