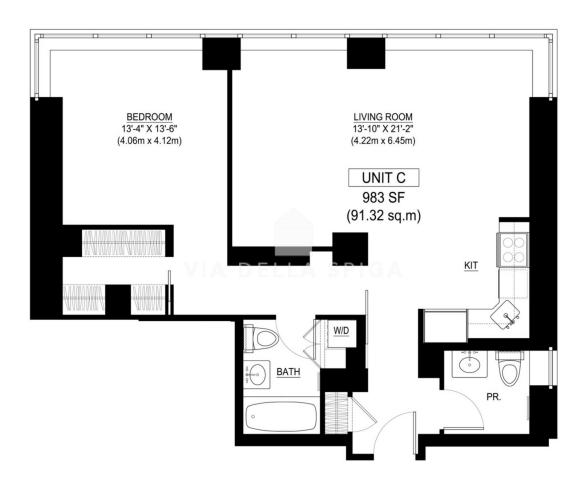

## **FEATURES:**

| Property type | Residential |
|---------------|-------------|
| Brokerage     | Sell        |
| Surface (sqm) | 90          |
| N. local      | 2           |
| Bedrooms      | 1           |
| Bathrooms     | 2           |
| Floor         | 30          |

## **DESCRIPTION:**

**Flatiron District Sky House**. A short walk from Madison Square Park, close to Eataly and the Flatiron Building. In an elegant and modern 55 floor **skyscraper** in the NoMad district, **Sky House apartment** on the 30th floor of 90 sqm. Entrance, large living area with open kitchen, bedroom with walk-in closet, bathroom, service bathroom. **Fully furnished**. **Request \$1,650.000**. The apartment offers a **wonderful panoramic view** of the city and the skyline with the Empire State Building and the Chrysler Building.

## **PLANIMETRY 1:**