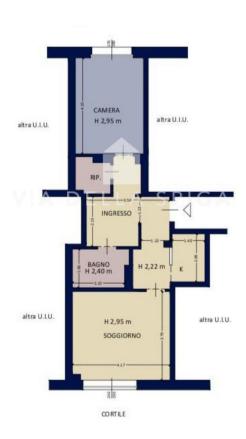

|
| Box           | Covered parking |

## **DESCRIPTION:**

Ad.ze Piazzale Principessa Clotilde Area. In stately building, elegant two-room apartment **bright** 3° floor, sqm 58. Entrance hall, living room with **large window** and interior courtyard, open kitchen in separate area, bedroom with view towards Corso di Porta Nuova, bathroom, laundry. Central heating and air conditioning. **Covered parking in the garage**. **Request € 650,000 + annual condo expenses € 3,500 approx** Energy class G. The apartment is located a few steps from Corso Como, one of the most lively areas of Milan, full of shops, restaurants and trendy clubs, and is well connected with the main points of interest in the city.



Frame the QRCODE to view the property on our website





## **PLANIMETRY 1:**