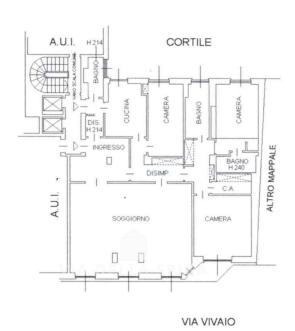

ace | yes         |
| Box             | double      |

## **DESCRIPTION:**

Via Vivaio Area. A stone's throw from the Giuseppe Verdi Conservatory, the Quadrilatero della Moda, in the MM1 San Babila area and connected to Linate with MM4. In elegant building 1965, quiet bright apartment 2° floor, sqm 162. Double entrance, living room with large windows and balcony, furnished kitchen, 3 bedrooms, walk-in closet, 3 bathrooms. Fitted wardrobes. **Double exposure. Renovated**. Cellar. **Double box**. Concierge. Central heating, air conditioning. 4+4 contract. **Annual fee € 52,000 ( monthly fee € 4,330) + annual expenses € 8,900 approx. ( monthly expenses € 740 approx.).** Box included in the fee. Energy class G.



Frame the QRCODE to view the property on our website





## **PLANIMETRY 1:**



PIANO SECONDO H 320