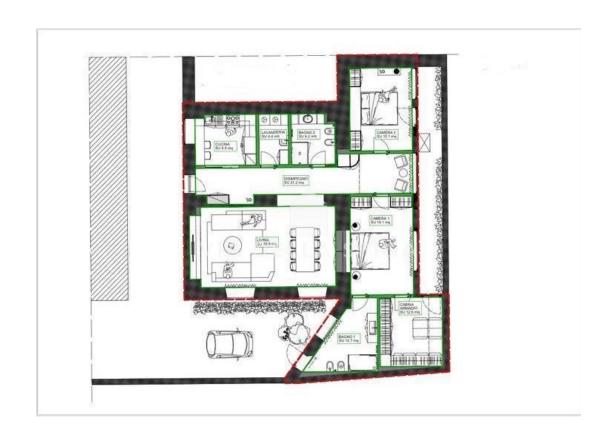

|
| N. local        | 3            |
| Bedrooms        | 2            |
| Bathrooms       | 2            |
| Energy rating   | G            |
| Floor           | ground floor |
| Garden          | yes          |
| Balcony/Terrace | yes          |
| Box             | yes          |

## **DESCRIPTION:**

Corso di Porta Nuova Area. In elegant building, **bright** apartment 188 sqm, ground floor. Entrance, large living room with dining area, kitchen, bedroom **with large 15 sqm dehors**, master room with walk-in closet and en suite bathroom, bathroom. Laundry. **Renovated with high standing finishes**. **Courtyard exclusive use 24 square meters**. **Parking space**. **Negotiation reserved**. Energy class G.



Frame the QRCODE to view the property on our website





## **PLANIMETRY 1:**