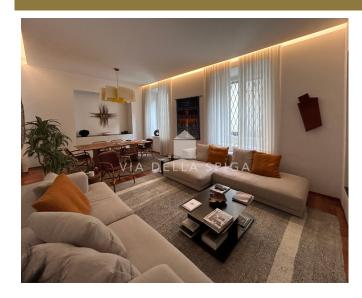

## **DESCRIPTION:**

Corso di Porta Nuova Area. In elegant building, **bright** apartment 188 sqm, ground floor. Entrance, large living room with dining area, kitchen, bedroom **with large 15 sqm dehors**, master room with walk-in closet and en suite bathroom, bathroom. Laundry. **Renovated with high standing finishes**. **Courtyard exclusive use 24 square meters**. **Parking space**. **Negotiation reserved**. Energy class G.