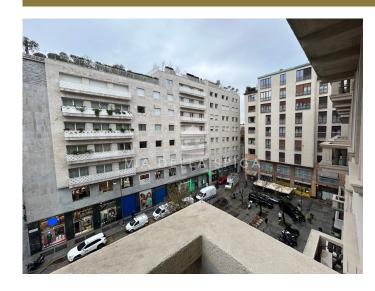

#### **DESCRIPTION:**

San Sepolcro Area. In the oldest heart of the city, near the Duomo. In a stately building, elegant apartment or office 103 sqm, 2° floor. Entrance, open space room, 2 rooms, double bathroom. **2 balconies**. **Totally renovated**. Furnished only with **new kitchen**. Possibility of **box**. **Apartament monthly fee € 3.700 + monthly expenses € 300**. **Office monthly fee € 4.900 + monthly expenses € 300**. Energy class E.