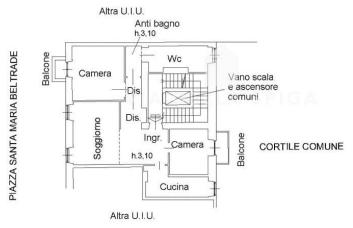

om                 |
| Energy rating   | E                               |
| Floor           | 2                               |
| Balcony/Terrace | 2                               |
| Box             | yes                             |

#### **DESCRIPTION:**

San Sepolcro Area. In the oldest heart of the city, near the Duomo. In a stately building, elegant apartment or office 103 sqm, 2° floor. Entrance, open space room, 2 rooms, double bathroom. **2 balconies**. **Totally renovated**. Furnished only with **new kitchen**. Possibility of **box**. **Apartament monthly fee € 3.700 + monthly expenses € 300**. **Office monthly fee € 4.900 + monthly expenses € 300**. Energy class E.



Frame the QRCODE to view the property on our website





### **PLANIMETRY 1:**

## PIANO SECONDO H = 3,44 m