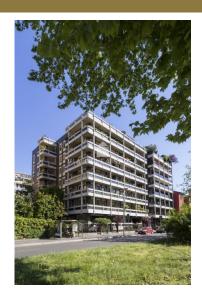

#### **DESCRIPTION:**

Elvezia Street. Overlooking Sempione Park, a short walk from MM Moscova, in elegant stately building with **bright offices**. Independent heating and air conditioning. Availability of cellar and parking space. **Concierge service**. - Mq 65: mezzanine floor entrance, waiting room, 2 rooms, 1 bathroom. **Large windows**. Not furnished. Pleasant view on garden inside condominium. **Monthly rent € 1900+ monthly expenses €** 250. Energy class C. - Mq 170: independent entrance, reception mezzanine floor. Basement large open space, 2 bathrooms. **High ceilings**. Not furnished. **Monthly rent € 2500+monthly expenses € 210**. Energy class F.