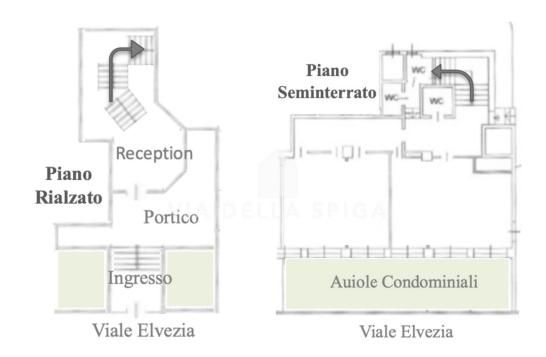

bright offices**. Independent heating and air conditioning. Availability of cellar and parking space. **Concierge service**. - Mq 65: mezzanine floor entrance, waiting room, 2 rooms, 1 bathroom. **Large windows**. Not furnished. Pleasant view on garden inside condominium. **Monthly rent € 1900+ monthly expenses €** 250. Energy class C. - Mq 170: independent entrance, reception mezzanine floor. Basement large open space, 2 bathrooms. **High ceilings**. Not furnished. **Monthly rent € 2500+monthly expenses € 210**. Energy class F.



Frame the QRCODE to view the property on our website





## **PLANIMETRY 1:**



Maurizia Serra s.r.l. - MAURIZIA SERRA / WONDERFUL HOUSES - P.iva e CF 09531990969 via T. Salvini, 10 - Milano +39 02 66661260 - info@viadellaspiga.info





## **PLANIMETRY 2:**