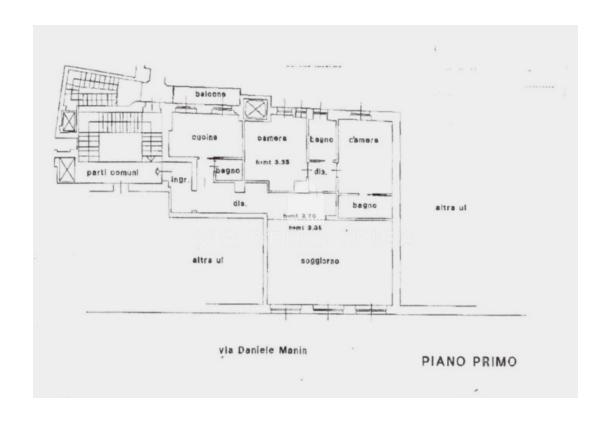

local        | 3           |
| Bedrooms        | 2           |
| Bathrooms       | 3           |
| Energy rating   | E           |
| Floor           | 1           |
| Balcony/Terrace | ves         |

## **DESCRIPTION:**

Manin street/ MM Palestro. Very close to the Giardini Indro Montanelli, one of the green lungs of Milan, in a splendid palazzo from the 30s with elegant common parts, prestigious apartment on the floor 1° of 140 sqm. Entrance, double living room, kitchen furnished with **balcony**, 2 bedrooms, 3 bathrooms, cellar. Double exposure, **very bright**. Apartment empty. **Monthly rent** to private € **4,000 + monthly expenses** € **335** to company € **4,580 + expenses** € **335** Energy class E.



Frame the QRCODE to view the property on our website





## **PLANIMETRY 1:**