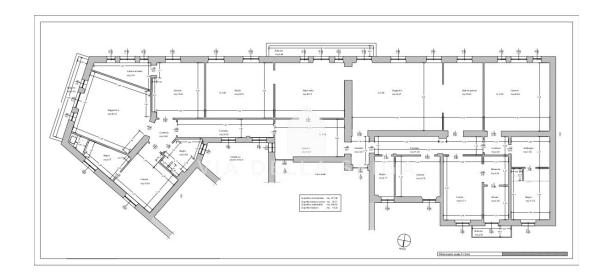

ial |
|-----------------|-------------|
| Brokerage       | Sell        |
| Surface (sqm)   | 380         |
| N. local        | 9           |
| Bedrooms        | 7           |
| Bathrooms       | 4           |
| Energy rating   | G           |
| Balcony/Terrace | 3           |
| Box             | 1           |

## **DESCRIPTION:**

In one of the most elegant living rooms in Milan, in an elegant building from the early 1900s, a highly representative 380 m2 apartment, large entrance hall, two living rooms, dining room, study, large kitchen, 3 bedrooms with bathroom and master room with large bathroom and walk-in closet. **Balconies**. Service bedroom and bathroom. **Box. Private Negotiation.** Energy class G.



Frame the QRCODE to view the property on our website





## **PLANIMETRY 1:**