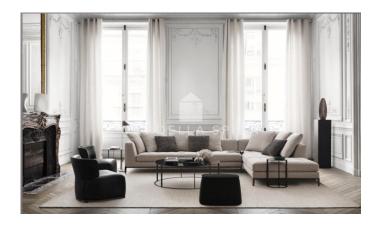

## **DESCRIPTION:**

In one of the most elegant living rooms in Milan, in an elegant building from the early 1900s, a highly representative 380 m2 apartment, large entrance hall, two living rooms, dining room, study, large kitchen, 3 bedrooms with bathroom and master room with large bathroom and walk-in closet. **Balconies**. Service bedroom and bathroom. **Box. Private Negotiation.** Energy class G.