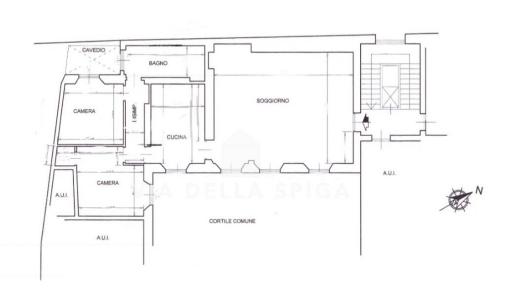

## **FEATURES:**

| Property type | Residential |
|---------------|-------------|
| Brokerage     | Sell        |
| Surface (sqm) | 130         |
| N. local      | 3           |
| Bedrooms      | 2           |
| Bathrooms     | 2           |
| Energy rating | G           |
| Floor         | 2           |
|               |             |

## **DESCRIPTION:**

In a 17th century building with full day concierge, on the 2nd floor of 4 in total, charming 130m2 apartment: entrance, large living room with 3 windows, kitchen, 2 bedrooms, 2 bathrooms, one of which is small. Cellar. Ceilings H 3.50 m. The flavor of the era has not been altered. Parking space in the adjacent silo. Private Negotiation. Energy class G.



Frame the QRCODE to view the property on our website





## **PLANIMETRY 1:**