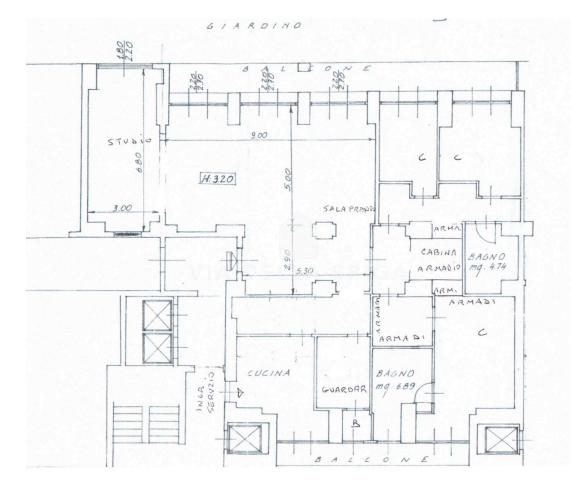

FEATURES:

| Property type   | Residential |
|-----------------|-------------|
| Brokerage       | Sell        |
| Surface (sqm)   | 220         |
| N. local        | 6           |
| Bedrooms        | 4           |
| Bathrooms       | 4           |
| Energy rating   | G           |
| Floor           | 2           |
| Balcony/Terrace | 2           |

## **DESCRIPTION:**

In an elegant building with 24-hour concierge and 3 lifts, 220 sqm apartment with double entrance, triple living room with **large balcony** overlooking the **garden**, dining room, kitchen, 3 master bedrooms with respective bathrooms, small bedroom with service bathroom, **balcony**, cellar and **box**. **Private negotiation.** Energy class G.



Frame the QRCODE to view the property on our website





## PLANIMETRY 1: