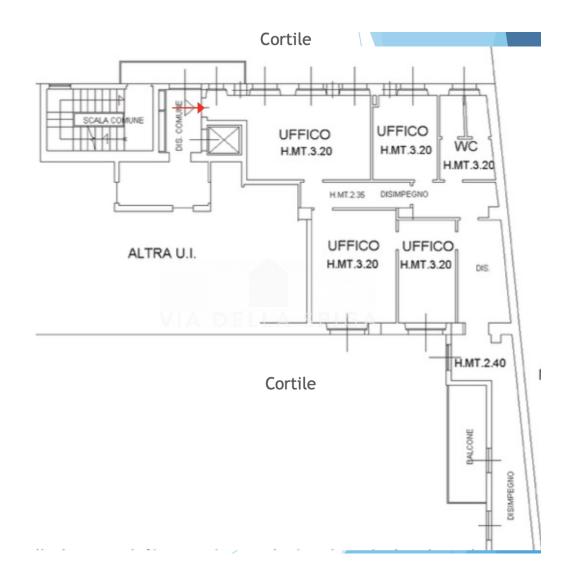

-------|--------------------|
| Brokerage       | Rent               |
| Surface (sqm)   | 122                |
| N. local        | 5                  |
| Bathrooms       | 2                  |
| Energy rating   | C                  |
| Floor           | 1                  |
| Balcony/Terrace | yes                |

## **DESCRIPTION:**

San Babila Area. In a **recently renovated building** from the 1950s, prestigious office 1° floor, 122 sqm. Entrance, 5 rooms, 2 bathrooms, **large balcony**. **Double exposure** on internal courtyard. Very **bright**. Central heating and air conditioning. **Concierge** service. **Monthly fee € 3,100 + monthly expenses € 315.** Availability cellar/ warehouse. Energy class C.



Frame the QRCODE to view the property on our website





## **PLANIMETRY 1:**