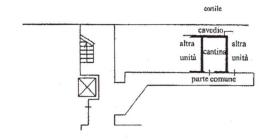

1

# Viale Beatrice d'Este mq 160



### **FEATURES:** Property type Residential Sell Brokerage Surface (sqm) 160 N. local 4 Bedrooms 3 **Bathrooms** 2 Energy rating Ε Floor

#### **DESCRIPTION:**

Viale Beatrice d'Este mq 160. A few steps from MM3 Porta Romana and Bocconi University, in an elegant 1930s building with concierge, 160 sqm apartment **on the top 7th floor**. Entrance, double living room, kitchen, 2 double bedrooms, single bedrooms, balcony. To be restructured. Request €1,090,000. Possibility of space of 70 m2 in the basement to be used as a hobby room €80,000. Energy class E.

Balcony/Terrace



Frame the QRCODE to view the property on our website





## **PLANIMETRY 1:**

## PIANO SETTIMO h. 330



# PIANO INTERRATO

h. 280