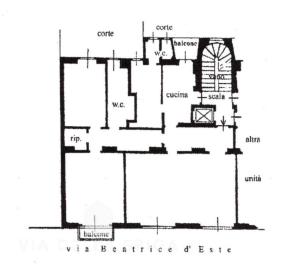

1

# Viale Beatrice d'Este mq 160



### **FEATURES:** Property type Residential Sell Brokerage Surface (sqm) 160 N. local 4 Bedrooms 3 **Bathrooms** 2 Energy rating Ε Floor

#### **DESCRIPTION:**

Viale Beatrice d'Este mq 160. A few steps from MM3 Porta Romana and Bocconi University, in an elegant 1930s building with concierge, 160 sqm apartment **on the top 7th floor**. Entrance, double living room, kitchen, 2 double bedrooms, single bedrooms, balcony. To be restructured. Request €1,090,000. Possibility of space of 70 m2 in the basement to be used as a hobby room €80,000. Energy class E.

Balcony/Terrace



Frame the QRCODE to view the property on our website





## **PLANIMETRY 1:**

## PIANO SETTIMO h. 330



# PIANO INTERRATO

h. 280