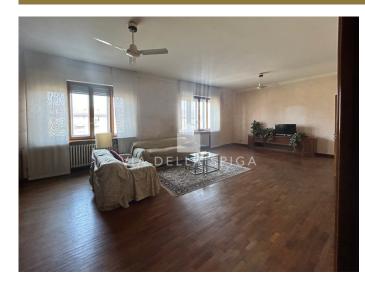

#### **DESCRIPTION:**

Viale Beatrice d'Este mq 160. A few steps from MM3 Porta Romana and Bocconi University, in an elegant 1930s building with concierge, 160 sqm apartment **on the top 7th floor**. Entrance, double living room, kitchen, 2 double bedrooms, single bedrooms, balcony. To be restructured. Request €1,090,000. Possibility of space of 70 m2 in the basement to be used as a hobby room €80,000. Energy class E.